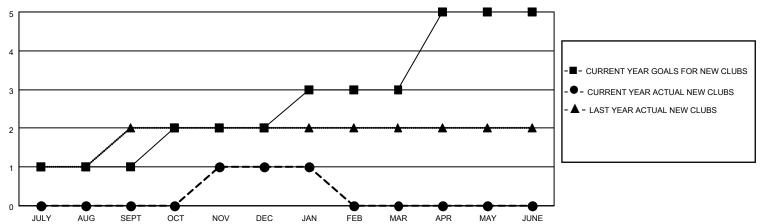

## MONTHLY MEMBERSHIP PROGRESS REPORT

# **LOCATION KENYA AFRICA**

## District 411 A

| Clubs RESULTS FOR 2021-2022 |   |   |   | Members RESULTS FOR 2021-2022 |    |    |    |
|-----------------------------|---|---|---|-------------------------------|----|----|----|
|                             |   |   |   |                               |    |    |    |
| JULY/AUG/SEPT               | 1 | 0 | 0 | JULY/AUG/SEPT                 | 32 | 96 | 41 |
| OCT/NOV/DEC                 | 1 | 1 | 2 | OCT/NOV/DEC                   | 75 | 46 | 79 |
| JAN/FEB/MAR                 | 1 | 0 | 0 | JAN/FEB/MAR                   | 75 | 27 | 6  |
| APR/MAY/JUNE                | 2 | 0 | 0 | APR/MAY/JUNE                  | 32 | 0  | 0  |

### GOALS AND ACTUAL NEW CLUBS CUMULATIVE



### GOALS AND ACTUAL MEMBERS CUMULATIVE



| DROPPED CLUBS: 2 |     | 29 CLUBS OF 66 ADDED 1 OR<br>MORE NEW MEMBERS | GENDER DISTRIBUTION                 |              |  |
|------------------|-----|-----------------------------------------------|-------------------------------------|--------------|--|
|                  |     | WORE NEW WEWBERS                              | MALE                                | 984 (61.31%) |  |
|                  |     |                                               | FEMALE 621 (38.69%)                 |              |  |
| DROPPED MEMBERS  |     |                                               | NON BINARY                          | 0 (0.00%)    |  |
|                  |     |                                               | PREFER NOT TO ANSWER