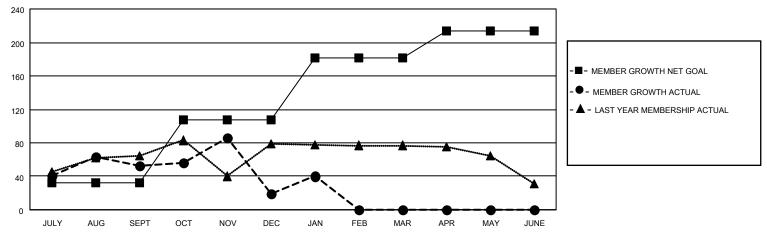

### GOALS AND ACTUAL MEMBERS CUMULATIVE

| DROPPED CLUBS: 2 |     | 29 CLUBS OF 66 ADDED 1 OR<br>MORE NEW MEMBERS | GENDER DISTRIBUTION                 |              |  |
|------------------|-----|-----------------------------------------------|-------------------------------------|--------------|--|
|                  |     | WORE NEW WEWBERS                              | MALE                                | 984 (61.31%) |  |
|                  |     |                                               | FEMALE 621 (38.69%)                 |              |  |
| DROPPED MEMBERS  |     |                                               | NON BINARY                          | 0 (0.00%)    |  |
|                  |     |                                               | PREFER NOT TO ANSWER                | 0 (0.00%)    |  |
| DECEASED         | 3   |                                               |                                     | ,            |  |
| CLUB CANCELLED   | 44  | CLICK HERE FOR CUMULATIVE                     | TOTAL FAMILY UNIT MEMBERS           | 357          |  |
| OTHER            | 79  | MEMBERSHIP DATA                               |                                     |              |  |
| TOTAL            | 126 |                                               | FAMILY MEMBERS PAYING HALF DUES 196 |              |  |
|                  |     |                                               |                                     |              |  |